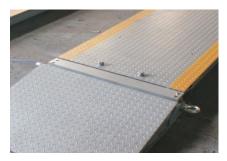

### **Heavy Duty Construction**

- Steel construction
- Top access design
- Heavy duty removable ramps
- Yellow safety stripe

### **Basic Specifications**

- Portable design
- removable ramps
- Use on earth foundations
- Steel construction
- Low profile design