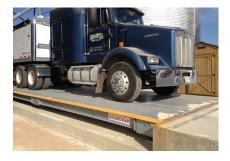

### **Material Density**

- Truck scale interface
- Capture material density per load
- Seamless integration
- Cloud based reporting

### Connectivity

- Interface to existing truck scale software
- Cloud based reporting
- PC based interface

|                     | WLS-Series    |
|---------------------|---------------|
| Portable            | $\checkmark$  |
| Waterproof          |               |
| Real time analysis  | $\checkmark$  |
| Dynamic operation   | $\checkmark$  |
| Scale interface     | [ √ ]         |
| Known truck fleet   | WLS-1 / WLS-2 |
| Unknown truck fleet | WLS-2         |
| Automated Alerts    | [ √ ]         |
| 3D load imagry      | $\checkmark$  |
| 12-24VDC operation  | $\checkmark$  |