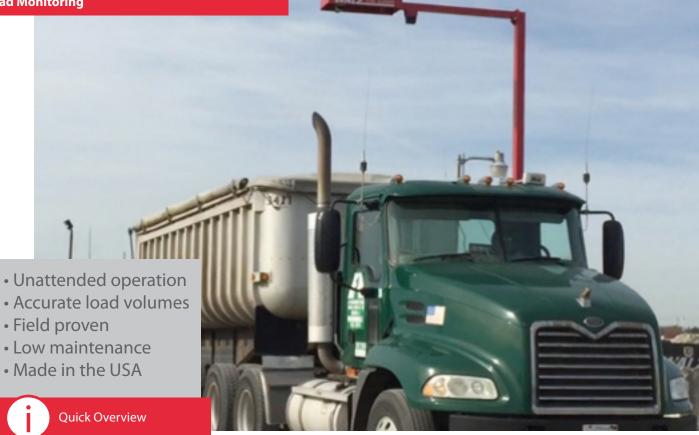

# Walz Load Scanner WLS Series

### Dynamic, unattended, Accurate -Load Monitoring

# Walz Load Scanner

Load volume scanning technology, Built in the USA

## **Basic Specifications**

- Ideal for all open top vehicles
- Scanning speeds up to 20 mph
- Designed for outdoor use
- High accuracy & repeatability
- Dynamic operation